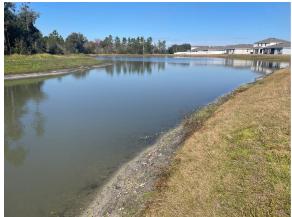

nspection Report

# Site: 9

#### **Comments:**

Site looks good

This site also remains in good condition with minimal nusiance species present. The water clarity has improved over the past month as well.

#### **Action Required:**

Routine maintenance next visit



Species non-specific





# **Site:** 10

#### **Comments:**

Normal growth observed

The site has some seasonal green filamentous algae along the perimeter of the site. The water is still very turbid from construction.

#### **Action Required:**

Routine maintenance next visit

#### **Target:**

Surface algae





# Site: 11

#### **Comments:**

Site looks good

The site is very turbid from nearby construction but has no issues to currently note.

#### **Action Required:**

Routine maintenance next visit

#### **Target:**





# New River CDD Waterway Inspection Report

Agenda Page 29 2022-02-11

#### Site: 12

#### **Comments:**

Site looks good

The site is in good condition with minimal nuisance, shoreline weeds. The water is very turbid from adjacent construction.

#### **Action Required:**

Routine maintenance next visit



Species non-specific





| _ | •  | 4  |   |   |
|---|----|----|---|---|
|   | ٩П | 'n | Δ | • |
|   | ш  | U١ | u |   |

| 4 | C | ^  | n | n | n | 1  | 1  | ٠, | c | • |
|---|---|----|---|---|---|----|----|----|---|---|
|   |   | I) | П |   | п | Iŧ | 41 |    | • | 1 |

#### **Action Required:**

#### **Target:**

#### **Management Summary**

A few issues have popped up since the last inspection but nothing major that requires immediate attention.

Sites 2 & 5 have some shoreline we