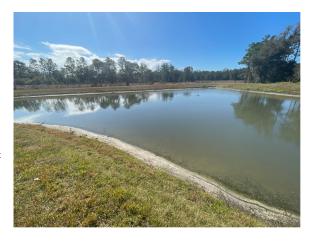

Inspection Report

# Site: 9

#### **Comments:**

Site looks good

This site also remains in good condition with minimal nusiance species present. The water clarity has improved over the past month as well.

#### **Action Required:**

Routine maintenance next visit



Species non-specific





# **Site:** 10

#### **Comments:**

Normal growth observed

The site has some seasonal green filamentous algae along the perimeter of the site. The water is still very turbid from construction.

#### **Action Required:**

Routine maintenance next visit

#### **Target:**

Surface algae





# Site: 11

#### **Comments:**

Site looks good

The site is very turbid from nearby construction but has no issues to currently note.

#### **Action Required:**

Routine maintenance next visit

#### **Target:**





# New River CDD Waterway Inspection Report

Agenda Page 29 2022-02-11

#### Site: 12

#### **Comments:**

Site looks good

The site is in good condition with minimal nuisance, shoreline weeds. The water is very turbid from adjacent construction.

#### **Action Required:**

Routine maintenance next visit



Species non-specific





| _ | •  | 4  |   |   |
|---|----|----|---|---|
|   | ٩П | 'n | Δ | • |
|   | ш  | U١ | u |   |

| 4 | C | ^  | n | n | n | 1  | 1  | ٠, | c | • |
|---|---|----|---|---|---|----|----|----|---|---|
|   |   | I) | П |   | п | Iŧ | 41 |    | • | 1 |

#### **Action Required:**

#### **Target:**

#### **Management Summary**

A few issues have popped up since the last inspection but nothing major that requires immediate attention.

Sites 2 & 5 have some shoreline