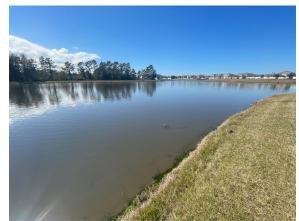

al growth observed

The site has some seasonal green filamentous algae along the perimeter of the site. The water is still very turbid from construction.

#### **Action Required:**

Routine maintenance next visit

#### **Target:**

Surface algae





# Site: 11

#### **Comments:**

Site looks good

The site is very turbid from nearby construction but has no issues to currently note.

#### **Action Required:**

Routine maintenance next visit

#### **Target:**





# New River CDD Waterway Inspection Report

Agenda Page 29 2022-02-11

#### Site: 12

#### **Comments:**

Site looks good

The site is in good condition with minimal nuisance, shoreline weeds. The water is very turbid from adjacent construction.

#### **Action Required:**

Routine maintenance next visit



Species non-specific





| _ | •  | 4  |   |   |
|---|----|----|---|---|
|   | ٩П | 'n | Δ | • |
|   | ш  | U١ | u |   |

| 4 | C | ^  | n | n | n | 1  | 1  | ٠, | c | • |
|---|---|----|---|---|---|----|----|----|---|---|
|   |   | I) | П |   | п | Iŧ | 41 |    | • | 1 |

#### **Action Required:**

#### **Target:**

#### **Management Summary**

A few issues have popped up since the last inspection but nothing major that requires immediate attention.

Sites 2 & 5 have some shoreline weed growth. Site 2 it is pretty consistent along most of the perimeter while site 3 is limited to a small patch of pennywort in a corner.

Algae has cropped up along the perimeter of site 10. It's a very green and fluffy seasonal algae that should be pretty easy to gain control of.

All of the other sites were in good condition.

Tha